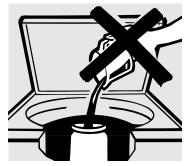

Softener Dispenser



Pour liquid fabric softener and water into fabric softener dispenser

This dispenser automatically releases liquid fabric softener at the proper time during the cycle. To use, follow these steps:

- **1** Make sure dispenser is securely attached to agitator.
- **2** Pour liquid fabric softener into dispenser, using amount recommended on package.
- **3** Add water to dispenser until it reaches the maximum fill line.

## NOTE:

- Do not stop the washer during the first spin. This will cause the dispenser to empty too soon.
- Do not use the Fabric Softener Dispenser with the Auto Soak.
- Never pour fabric softener directly on clothes. It will leave spots on clothes.
- Only use dispenser for liquid fabric softeners. If dispenser gets clogged, see Cleaning section below.



Do not pour anything into the agitator if the top is removed

## Cleaning Fabric Softener Dispenser



Separate for cleaning

- Remove the dispenser from the top of the agitator.
- 2 Separate the dispenser cup from the cover by grasping the top and pushing down on the inside of the cup with your fingers. Dispenser cup will pop free from the cover.
- *3* To clean dispenser, soak both the dispenser cup and the dispenser cover in a solution of warm water and liquid detergent.
- 4 If necessary, loosen build-up with a clean, soft cloth after soaking. Do not use a stiff brush; you may roughen the surface of the dispenser.
- **5** Rinse and reassemble dispenser. Place dispenser back on the agitator.

# **Operating Instructions**

# Preparing to Wash

## Sort

Always follow Fabric Manufacturer's